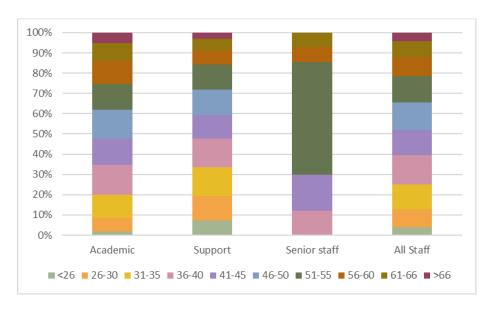

# Age/ Staff Category

Table 4: Age of staff in staff category

|       | Acad | emic | Sup | port | Senio | r staff | All S | Staff |
|-------|------|------|-----|------|-------|---------|-------|-------|
| <26   | 13   | 2%   | 36  | 7%   | 0     | 0%      | 49    | 4%    |
| 26-30 | 53   | 7%   | 65  | 12%  | 0     | 0%      | 118   | 9%    |
| 31-35 | 96   | 12%  | 80  | 14%  | 0     | 0%      | 176   | 13%   |
| 36-40 | 127  | 15%  | 96  | 14%  | 2     | 12%     | 225   | 14%   |
| 41-45 | 115  | 13%  | 77  | 12%  | 3     | 18%     | 195   | 12%   |
| 46-50 | 143  | 14%  | 95  | 13%  | 0     | 0%      | 238   | 14%   |
| 51-55 | 130  | 13%  | 91  | 12%  | 8     | 56%     | 229   | 13%   |
| 56-60 | 123  | 11%  | 53  | 7%   | 3     | 7%      | 179   | 10%   |
| 61-66 | 100  | 9%   | 43  | 6%   | 1     | 7%      | 143   | 8%    |
| >66   | 59   | 5%   | 21  | 3%   | 0     | 0%      | 81    | 4%    |

Chart 4: Percentage of staff by age and staff category