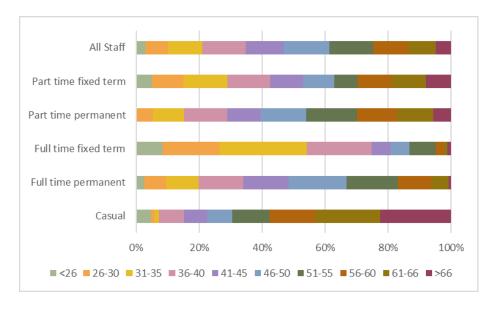

Chart 4: Percentage of staff by age and staff category

# Age/ Staff Category

Table 4: Age of staff in staff category

|       | Acad | emic | Sup | port | Senio | r staff | All S | Staff |
|-------|------|------|-----|------|-------|---------|-------|-------|
| <26   | 13   | 2%   | 36  | 7%   | 0     | 0%      | 49    | 4%    |
| 26-30 | 53   | 7%   | 65  | 12%  | 0     | 0%      | 118   | 9%    |
| 31-35 | 96   | 12%  | 80  | 14%  | 0     | 0%      | 176   | 13%   |
| 36-40 | 127  | 15%  | 96  | 14%  | 2     | 12%     | 225   | 14%   |
| 41-45 | 115  | 13%  | 77  | 12%  | 3     | 18%     | 195   | 12%   |
| 46-50 | 143  | 14%  | 95  | 13%  | 0     | 0%      | 238   | 14%   |
| 51-55 | 130  | 13%  | 91  | 12%  | 8     | 56%     | 229   | 13%   |
| 56-60 | 123  | 11%  | 53  | 7%   | 3     | 7%      | 179   | 10%   |
| 61-66 | 100  | 9%   | 43  | 6%   | 1     | 7%      | 143   | 8%    |
| >66   | 59   | 5%   | 21  | 3%   | 0     | 0%      | 81    | 4%    |