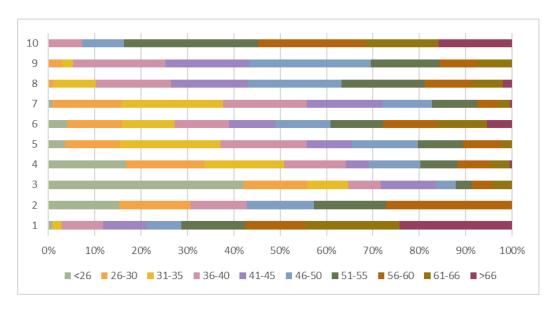

Chart 6: Percentage of staff by age and grade

# Age/ grade

Table 6a: Age of staff by grade 1-4

|              | 1   | 1    | 2 | 2    | 3  | 3    | 4   |      |  |
|--------------|-----|------|---|------|----|------|-----|------|--|
| <26          | 1   | 1%   | 1 | 14%  | 9  | 39%  | 17  | 14%  |  |
| 26-30        | 0   | 0%   | 1 | 14%  | 3  | 13%  | 18  | 15%  |  |
| 31-35        | 2   | 2%   | 0 | 0%   | 2  | 9%   | 19  | 16%  |  |
| 36-40        | 10  | 8%   | 1 | 14%  | 2  | 9%   | 16  | 13%  |  |
| 41-45        | 10  | 8%   | 0 | 0%   | 3  | 13%  | 6   | 5%   |  |
| 46-50        | 8   | 7%   | 1 | 14%  | 1  | 4%   | 14  | 12%  |  |
| 51-55        | 15  | 13%  | 1 | 14%  | 1  | 4%   | 11  | 9%   |  |
| 56-60        | 15  | 13%  | 2 | 29%  | 1  | 4%   | 12  | 10%  |  |
| 61-66        | 24  | 20%  | 0 | 0%   | 1  | 4%   | 7   | 6%   |  |
| >66          | 34  | 29%  | 0 | 0%   | 0  | 0%   | 1   | 1%   |  |
| All<br>Staff | 119 | 100% | 7 | 100% | 23 | 100% | 121 | 100% |  |

#### Table 6b: Age of staff by grade 5-8

|              | į   | 5    | (   | 5    | 7   | ,    | 8   |      |
|--------------|-----|------|-----|------|-----|------|-----|------|
| <26          | 4   | 3%   | 15  | 4%   | 2   | 1%   | 0   | 0%   |
| 26-30        | 13  | 9%   | 46  | 11%  | 32  | 13%  | 4   | 1%   |
| 31-35        | 26  | 19%  | 45  | 11%  | 49  | 20%  | 32  | 7%   |
| 36-40        | 27  | 19%  | 50  | 12%  | 44  | 18%  | 64  | 14%  |
| 41-45        | 15  | 11%  | 42  | 10%  | 41  | 16%  | 67  | 15%  |
| 46-50        | 21  | 15%  | 53  | 13%  | 31  | 12%  | 92  | 20%  |
| 51-55        | 17  | 12%  | 52  | 12%  | 27  | 11%  | 84  | 18%  |
| 56-60        | 13  | 9%   | 51  | 12%  | 13  | 5%   | 58  | 13%  |
| 61-66        | 3   | 2%   | 47  | 11%  | 9   | 4%   | 44  | 10%  |
| >66          | 0   | 0%   | 23  | 5%   | 1   | 0%   | 16  | 3%   |
| All<br>Staff | 139 | 100% | 424 | 100% | 249 | 100% | 461 | 100% |

Table 6c: Age of staff by grade 9-10, Senior Managers and All staff total

|              | ġ  | )    | 1  | 0    | Senior N | Manager | All S | taff |  |
|--------------|----|------|----|------|----------|---------|-------|------|--|
| <26          | 0  | 0%   | 0  | 0%   | 0        | 0%      | 49    | 3%   |  |
| 26-30        | 1  | 2%   | 0  | 0%   | 0        | 0%      | 118   | 7%   |  |
| 31-35        | 1  | 2%   | 0  | 0%   | 0        | 0%      | 176   | 11%  |  |
| 36-40        | 8  | 15%  | 1  | 6%   | 2        | 12%     | 225   | 14%  |  |
| 41-45        | 8  | 15%  | 0  | 0%   | 3        | 18%     | 195   | 12%  |  |
| 46-50        | 16 | 29%  | 1  | 6%   | 0        | 0%      | 238   | 15%  |  |
| 51-55        | 8  | 15%  | 5  | 28%  | 8        | 47%     | 229   | 14%  |  |
| 56-60        | 8  | 15%  | 3  | 17%  | 3        | 18%     | 179   | 11%  |  |
| 61-66        | 5  | 9%   | 3  | 17%  | 0        | 0%      | 143   | 9%   |  |
| >66          | 0  | 0%   | 5  | 28%  | 1        | 6%      | 81    | 5%   |  |
| All<br>Staff | 55 | 100% | 18 | 100% | 17       | 100%    | 1633  | 100% |  |