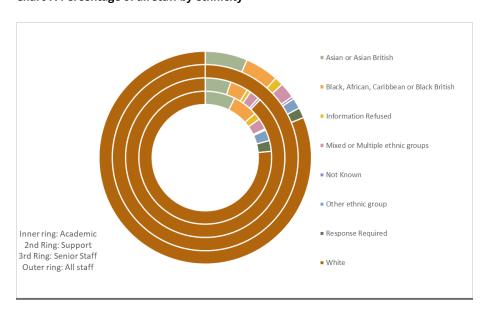

### Other ethnic group

- Arab
- Any other ethnic group

Table 11: Ethnicity groups of staff by staff category

|                                            | Acad | Academic |     | port | Ser | nior | All S | Staff |
|--------------------------------------------|------|----------|-----|------|-----|------|-------|-------|
| Asian or Asian British                     | 67   | 7%       | 33  | 5%   | 0   | 0%   | 100   | 6%    |
| Black, African, Caribbean or Black British | 51   | 6%       | 21  | 4%   | 0   | 0%   | 72    | 5%    |
| Information Refused                        | 16   | 2%       | 6   | 1%   | 0   | 0%   | 22    | 1%    |
| Mixed or Multiple ethnic groups            | 26   | 3%       | 12  | 2%   | 0   | 0%   | 38    | 2%    |
| Not Known                                  | 4    | 0%       | 3   | 0%   | 0   | 0%   | 7     | 0%    |
| Other ethnic group                         | 24   | 3%       | 0   | 0%   | 0   | 0%   | 24    | 2%    |
| Response Required                          | 20   | 3%       | 0   | 0%   | 0   | 0%   | 20    | 2%    |
| White                                      | 751  | 77%      | 582 | 88%  | 17  | 100% | 1350  | 81%   |
| Grand Total                                | 959  | 100%     | 657 | 100% | 17  | 100% | 1633  | 100%  |

Chart 7: Percentage of all staff by ethnicity

Table 12: Ethnicity groups of staff by contract type

|                                       | Casual |      | Full time<br>permanent |      | Full time fixed term |      | Part time<br>permanent |      | Part time<br>fixed term |      | All staff |      |
|---------------------------------------|--------|------|------------------------|------|----------------------|------|------------------------|------|-------------------------|------|-----------|------|
| Black/ African/<br>Caribbean/ British | 1      | 1%   | 34                     | 5%   | 9                    | 11%  | 6                      | 2%   | 22                      | 8%   | 72        | 5%   |
| Asian/ Asian British                  |        | 0%   | 55                     | 7%   | 18                   | 22%  | 11                     | 4%   | 16                      | 6%   | 100       | 6%   |
| White                                 | 129    | 85%  | 679                    | 83%  | 53                   | 64%  | 284                    | 89%  | 205                     | 75%  | 1350      | 81%  |
| Mixed/ Multiple ethnic groups         | 3      | 2%   | 19                     | 2%   |                      | 0%   | 7                      | 2%   | 9                       | 3%   | 38        | 2%   |
| Unknown/ refused                      | 17     | 12%  | 10                     | 1%   |                      | 0%   | 7                      | 2%   | 15                      | 6%   | 49        | 3%   |
| Other ethnic background               | 1      | 1%   | 12                     | 2%   | 3                    | 4%   | 2                      | 0%   | 6                       | 2%   | 24        | 2%   |
| Grand Total                           | 151    | 100% | 809                    | 100% | 83                   | 100% | 317                    | 100% | 273                     | 100% | 1633      | 100% |