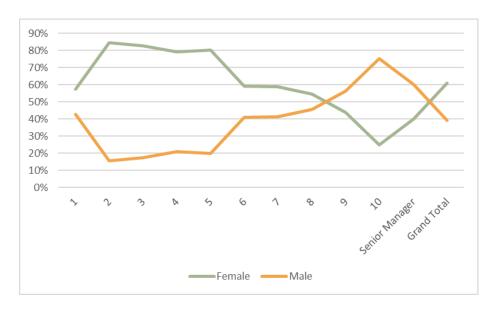

## Gender/ Grade

Table 3: Gender of staff in each grade

|           | •   | 1    | 2   | 2    | ***      | 3        | 4     | ļ     |
|-----------|-----|------|-----|------|----------|----------|-------|-------|
| Female    | 69  | 57%  | 6   | 85%  | 19       | 83%      | 98    | 79%   |
| Male      | 50  | 43%  | 1   | 15%  | 4        | 17%      | 23    | 21%   |
| All Staff | 119 | 100% | 7   | 100% | 23       | 100%     | 121   | 100%  |
|           |     | 5    |     | 5    | -        | 7        |       | 3     |
| Female    | 111 | 80%  | 255 | 59%  | 148      | 59%      | 250   | 55%   |
| Male      | 28  | 20%  | 169 | 41%  | 101      | 41%      | 211   | 45%   |
| All Staff | 139 | 100% | 424 | 100% | 249      | 100%     | 461   | 100%  |
|           | و   | •    | 1   | 0    | Senior N | /lanager | All S | staff |
| Female    | 25  | 44%  | 4   | 25%  | 7        | 40%      | 992   | 61%   |
| Male      | 30  | 56%  | 14  | 75%  | 10       | 60%      | 641   | 39%   |
| All Staff | 55  | 100% | 18  | 100% | 17       | 100%     | 1633  | 100%  |

Chart 3: Percentage of staff by gender and grade.

NB. Grade 1 staff include invigilators, external examiners and visiting academics