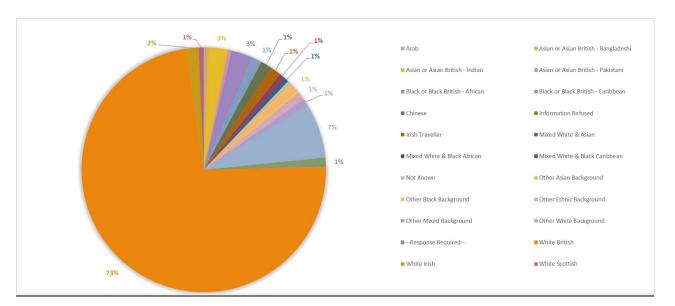

#### Chart 7: Percentage of all staff by ethnicity

# **Ethnicity/ Staff Category**

In this section data is presented by selected ethnicity and also by ethnic groups used in the Census 2011.

Table 7: Ethnicity of staff by staff category

|                                      | Acad | lemic | Sup | port | Senior N | Manager | All S | Staff |
|--------------------------------------|------|-------|-----|------|----------|---------|-------|-------|
| Arab                                 | 6    | 1%    | 0   | 0%   | 0        | 0%      | 6     | 0.4%  |
| Asian or Asian British - Bangladeshi | 2    | 0%    | 3   | 0%   | 0        | 0%      | 5     | 0.3%  |
| Asian or Asian British - Indian      | 25   | 3%    | 16  | 2%   | 0        | 0%      | 41    | 2.6%  |
| Asian or Asian British - Pakistani   | 6    | 1%    | 2   | 0%   | 0        | 0%      | 8     | 0.6%  |
| Black or Black British - African     | 35   | 4%    | 11  | 2%   | 0        | 0%      | 46    | 3.3%  |
| Black or Black British - Caribbean   | 13   | 2%    | 9   | 1%   | 0        | 0%      | 22    | 1.5%  |
| Chinese                              | 17   | 2%    | 7   | 1%   | 0        | 0%      | 24    | 1.6%  |
| Information Refused                  | 16   | 2%    | 6   | 1%   | 0        | 0%      | 22    | 1.3%  |
| Irish Traveller                      | 1    | 0%    | 0   | 0%   | 0        | 0%      | 1     | 0.1%  |
| Mixed White & Asian                  | 7    | 1%    | 5   | 1%   | 0        | 0%      | 12    | 0.6%  |
| Mixed White & Black African          | 2    | 0%    | 0   | 0%   | 0        | 0%      | 2     | 0.1%  |
| Mixed White & Black Caribbean        | 7    | 1%    | 2   | 0%   | 0        | 0%      | 9     | 0.6%  |
| Not Known                            | 4    | 0%    | 3   | 0%   | 0        | 0%      | 7     | 0.4%  |
| Other Asian Background               | 17   | 2%    | 5   | 1%   | 0        | 0%      | 22    | 1.4%  |
| Other Black Background               | 3    | 0%    | 1   | 0%   | 0        | 0%      | 4     | 0.3%  |
| Other Ethnic Background              | 18   | 2%    | 0   | 0%   | 0        | 0%      | 18    | 1.2%  |
| Other Mixed Background               | 10   | 1%    | 5   | 1%   | 0        | 0%      | 15    | 1.0%  |
| Other White Background               | 86   | 10%   | 30  | 5%   | 2        | 15%     | 118   | 8.0%  |
| Response Required                    | 20   | 3%    | 0   | 0%   | 0        | 0%      | 20    | 1.6%  |
| White British                        | 640  | 64%   | 538 | 81%  | 15       | 85%     | 1193  | 70.7% |
| White Irish                          | 16   | 2%    | 11  | 2%   | 0        | 0%      | 27    | 1.7%  |
| White Scottish                       | 8    | 1%    | 3   | 0%   | 0        | 0%      | 11    | 0.6%  |
| All Staff                            | 959  | 100%  | 657 | 100% | 17       | 100%    | 1633  | 1     |