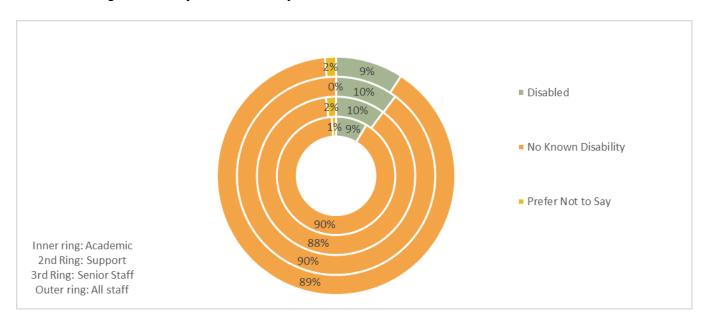

## **Disability/ Staff category**

Table 14: Declared Disability by staff category

|                     | Academic |       | Sup | port | Senio | r Staff | All Staff |      |  |
|---------------------|----------|-------|-----|------|-------|---------|-----------|------|--|
| Disabled            | 85       | 85 9% |     | 10%  | 1     | 10%     | 147       | 9%   |  |
| No Known Disability | 862      | 90%   | 581 | 88%  | 16    | 90%     | 1459      | 89%  |  |
| Prefer Not to Say   | 12       | 1%    | 15  | 2%   | 0     | 0%      | 27        | 2%   |  |
| All Staff           | 959      | 100%  | 657 | 100% | 17    | 100%    | 1633      | 100% |  |

Chart 8: Percentage of all staff by declared disability