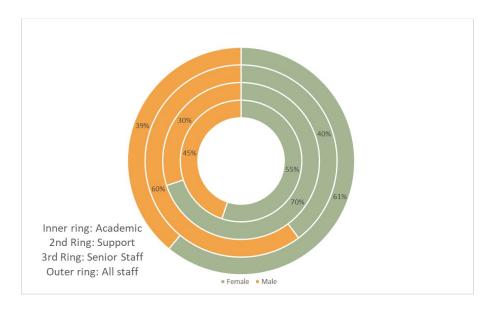

#### **Gender / Staff Category**

Table 1: Gender of staff in each job category

|           | All S | taff    | Academic |      | Supp | ort  | Senior Staff |         |  |
|-----------|-------|---------|----------|------|------|------|--------------|---------|--|
| Female    | 992   | 992 61% |          | 55%  | 460  | 70%  | 7            | 40%     |  |
| Male      | 641   | 39%     | 434      | 45%  | 197  | 30%  | 10           | 60%     |  |
| All Staff | 1633  | 100%    | 959      | 100% | 657  | 100% | 17           | 100.00% |  |

Chart 1: Percentage of staff by gender and staff category.