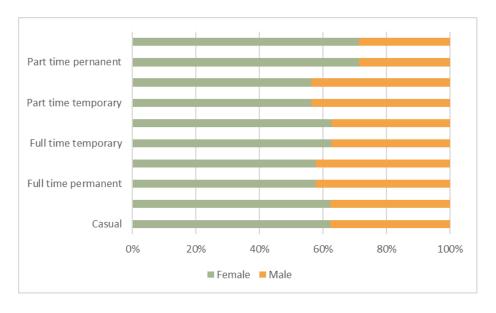

Table 2: Gender of staff in each job type

|           | Cas | sual | -   | time<br>anent | Full time<br>temporary |      | Part time<br>temporary |      |     |      | All Staff |      |
|-----------|-----|------|-----|---------------|------------------------|------|------------------------|------|-----|------|-----------|------|
| Female    | 94  | 62%  | 466 | 58%           | 52                     | 63%  | 154                    | 56%  | 226 | 71%  | 992       | 61%  |
| Male      | 57  | 38%  | 343 | 42%           | 31                     | 37%  | 119                    | 44%  | 91  | 29%  | 641       | 39%  |
| All Staff | 151 | 100% | 809 | 100%          | 83                     | 100% | 273                    | 100% | 317 | 100% | 1633      | 100% |

Chart 2: Percentage of staff by job type