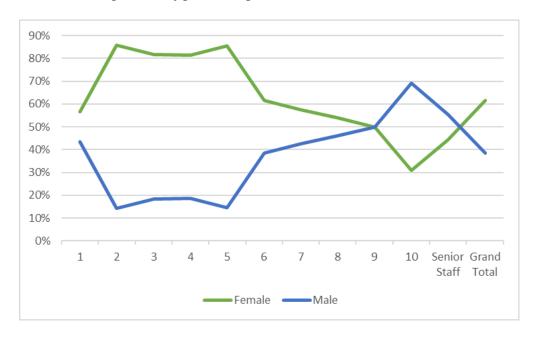

## Gender/ Grade

Table 3: Gender of staff in each grade

|           | 1       | I   | 2       | 2   | 3       | 3       | 4       | ļ    |  |
|-----------|---------|-----|---------|-----|---------|---------|---------|------|--|
| Female    | 56.60%  | 30  | 85.71%  | 6   | 81.82%  | 9       | 81.40%  | 105  |  |
| Male      | 43.40%  | 23  | 14.29%  | 1   | 18.18%  | 2       | 18.60%  | 24   |  |
| All Staff | 100.00% | 53  | 100.00% | 7   | 100.00% | 11      | 100.00% | 129  |  |
|           | 5       | 5   | (       | 5   | 7       | 7       | 8       |      |  |
| Female    | 85.61%  | 113 | 61.52%  | 275 | 57.36%  | 152     | 54.03%  | 255  |  |
| Male      | 14.39%  | 19  | 38.48%  | 172 | 42.64%  | 113     | 45.97%  | 217  |  |
| All Staff | 100.00% | 132 | 100.00% | 447 | 100.00% | 265     | 100.00% | 472  |  |
|           | 9       | )   | 1       | 0   | Senio   | r Staff | All S   | taff |  |
| Female    | 50.00%  | 25  | 30.77%  | 4   | 44.44%  | 8       | 61.49%  | 982  |  |
| Male      | 50.00%  | 25  | 69.23%  | 9   | 55.56%  | 10      | 38.51%  | 615  |  |
| All Staff | 100.00% | 50  | 100.00% | 13  | 100.00% | 18      | 100.00% | 1597 |  |

Chart 3: Percentage of staff by gender and grade.

NB. Grade 1 staff include invigilators and visiting academics