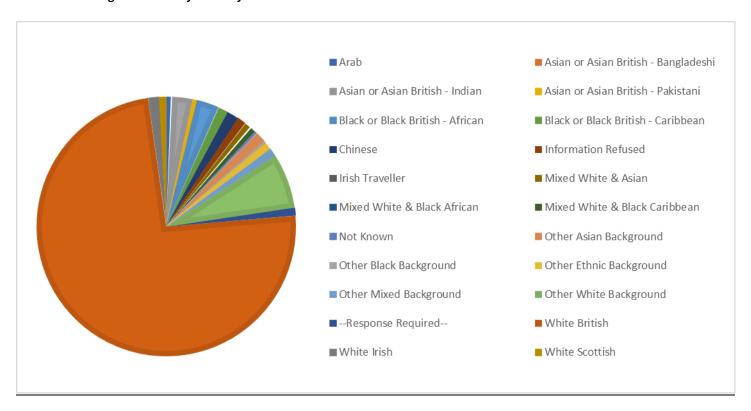

Chart 7: Percentage of all staff by ethnicity

# **Ethnicity/ Staff Category**

In this section data is presented by selected ethnicity and also by ethnic groups used in the Census 2011.

Table 7: Ethnicity of staff by staff category

|                                      | Aca | demic   | Su  | pport   | Senior | Manager | All  | Staff   |
|--------------------------------------|-----|---------|-----|---------|--------|---------|------|---------|
| Arab                                 | 8   | 0.88%   |     | 0.00%   |        | 0.00%   | 8    | 0.50%   |
| Asian or Asian British - Bangladeshi | 2   | 0.22%   | 2   | 0.30%   |        | 0.00%   | 4    | 0.25%   |
| Asian or Asian British - Indian      | 21  | 2.31%   | 19  | 2.83%   |        | 0.00%   | 40   | 2.50%   |
| Asian or Asian British - Pakistani   | 7   | 0.77%   | 2   | 0.30%   |        | 0.00%   | 9    | 0.56%   |
| Black or Black British - African     | 40  | 4.41%   | 4   | 0.60%   |        | 0.00%   | 44   | 2.76%   |
| Black or Black British - Caribbean   | 12  | 1.32%   | 8   | 1.19%   |        | 0.00%   | 20   | 1.25%   |
| Chinese                              | 18  | 1.98%   | 6   | 0.89%   |        | 0.00%   | 24   | 1.50%   |
| Information Refused                  | 11  | 1.21%   | 6   | 0.89%   |        | 0.00%   | 17   | 1.06%   |
| Irish Traveller                      | 1   | 0.11%   |     | 0.00%   |        | 0.00%   | 1    | 0.06%   |
| Mixed White & Asian                  | 6   | 0.66%   | 5   | 0.74%   |        | 0.00%   | 11   | 0.69%   |
| Mixed White & Black African          | 2   | 0.22%   | 1   | 0.15%   |        | 0.00%   | 3    | 0.19%   |
| Mixed White & Black Caribbean        | 8   | 0.88%   | 2   | 0.30%   |        | 0.00%   | 10   | 0.63%   |
| Not Known                            | 3   | 0.33%   | 2   | 0.30%   |        | 0.00%   | 5    | 0.31%   |
| Other Asian Background               | 15  | 1.65%   | 6   | 0.89%   |        | 0.00%   | 21   | 1.31%   |
| Other Black Background               | 3   | 0.33%   | 2   | 0.30%   |        | 0.00%   | 5    | 0.31%   |
| Other Ethnic Background              | 15  | 1.65%   |     | 0.00%   |        | 0.00%   | 15   | 0.94%   |
| Other Mixed Background               | 9   | 0.99%   | 8   | 1.19%   |        | 0.00%   | 17   | 1.06%   |
| Other White Background               | 77  | 8.48%   | 31  | 4.61%   | 1      | 5.88%   | 109  | 6.83%   |
| Response Required                    | 14  | 1.54%   | 1   | 0.15%   |        | 0.00%   | 15   | 0.94%   |
| White British                        | 614 | 67.62%  | 553 | 82.29%  | 16     | 94.12%  | 1183 | 74.08%  |
| White Irish                          | 12  | 1.32%   | 10  | 1.49%   |        | 0.00%   | 22   | 1.38%   |
| White Scottish                       | 10  | 1.10%   | 4   | 0.60%   |        | 0.00%   | 14   | 0.88%   |
| All Staff                            | 908 | 100.00% | 672 | 100.00% | 17     | 100.00% | 1597 | 100.00% |