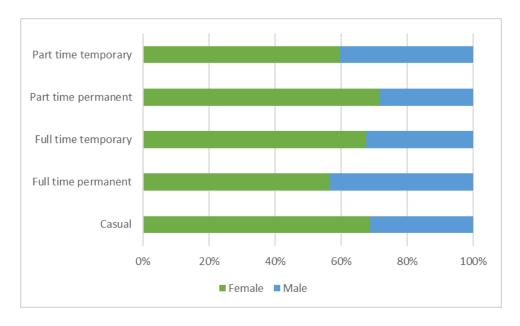

Table 2: Gender of staff in each job type

|           | Cas  | ual | Full time<br>permanent |     | _    | Full time<br>temporary |      | Part time<br>temporary |      | Part time<br>permanent |      | Staff |
|-----------|------|-----|------------------------|-----|------|------------------------|------|------------------------|------|------------------------|------|-------|
| Female    | 69%  | 77  | 57%                    | 464 | 68%  | 52                     | 72%  | 234                    | 60%  | 155                    | 61%  | 982   |
| Male      | 31%  | 35  | 43%                    | 357 | 32%  | 25                     | 28%  | 93                     | 40%  | 105                    | 39%  | 615   |
| All Staff | 100% | 112 | 100%                   | 821 | 100% | 77                     | 100% | 327                    | 100% | 260                    | 100% | 1597  |

Chart 2: Percentage of staff by job type