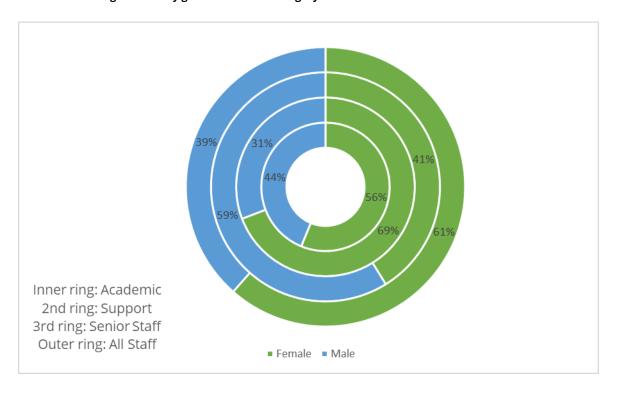

## **Gender / Staff Category**

Table 1: Gender of staff in each job category

|           | Acade   | emic     | Support |     | Senior | Staff | All staff |      |  |
|-----------|---------|----------|---------|-----|--------|-------|-----------|------|--|
| Female    | 56% 510 |          | 69%     | 465 | 41%    | 7     | 61%       | 982  |  |
| Male      | 44%     | 398      | 31%     | 207 | 59%    | 10    | 39%       | 615  |  |
| All Staff | 100%    | 100% 908 |         | 672 | 100%   | 17    | 100%      | 1597 |  |

Chart 1: Percentage of staff by gender and staff category.