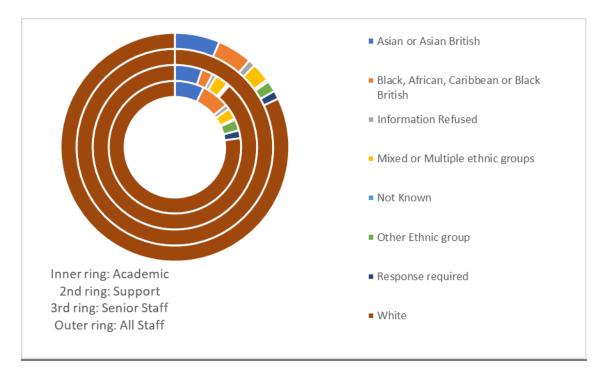

#### Other ethnic group

- Arab
- Any other ethnic group

Table 11: Ethnicity groups of staff by staff category

|                                                  | Acad | lemic   | Sup | port    | Ser | nior    | All : | Staff   |
|--------------------------------------------------|------|---------|-----|---------|-----|---------|-------|---------|
| Asian or Asian British                           | 63   | 7.14%   | 35  | 5.38%   |     | 0.00%   | 98    | 6.36%   |
| Black, African,<br>Caribbean or Black<br>British | 55   | 6.91%   | 14  | 2.22%   |     | 0.00%   | 69    | 4.94%   |
| Information Refused                              | 11   | 1.13%   | 6   | 0.79%   |     | 0.00%   | 17    | 0.98%   |
| Mixed or Multiple ethnic groups                  | 25   | 2.72%   | 16  | 2.62%   |     | 0.00%   | 41    | 2.66%   |
| Not Known                                        | 3    | 0.33%   | 2   | 0.32%   |     | 0.00%   | 5     | 0.32%   |
| Other ethnic group                               | 23   | 2.68%   |     | 0.00%   |     | 0.00%   | 23    | 1.56%   |
| Response Required                                | 14   | 1.90%   | 1   | 0.19%   |     | 0.00%   | 15    | 1.19%   |
| White                                            | 714  | 77.19%  | 598 | 88.49%  | 17  | 100.00% | 1329  | 81.99%  |
| Grand Total                                      | 908  | 100.00% | 672 | 100.00% | 17  | 100.00% | 1597  | 100.00% |

## **Ethnicity grouped**

Ethnicity categories have been grouped by the groups used in the Census 2011.

#### White

- English, Welsh, Scottish, Northern Irish or British
- Irish
- Gypsy or Irish Traveller
- Any other White background

#### **Mixed or Multiple ethnic groups**

- White and Black Caribbean
- White and Black African
- White and Asian
- Any other Mixed or Multiple ethnic background

#### **Asian or Asian British**

- Indian
- Pakistani
- Bangladeshi

#### Chinese

• Any other Asian background

#### Black, African, Caribbean or Black British

- African
- Caribbean
- Any other Black, African or Caribbean background