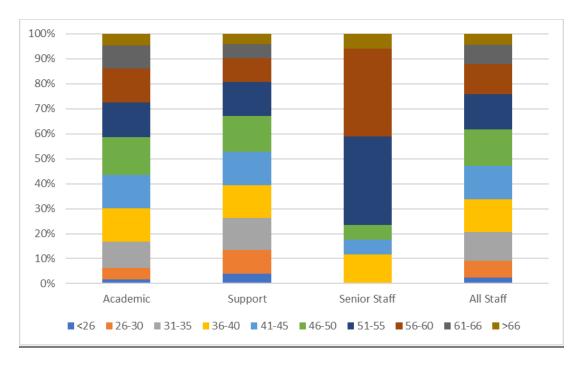

# Age/ Staff Category

Table 4: Age of staff in staff category

|       | Acad | emic | Sup | port | Senio | r staff | All S | Staff |  |
|-------|------|------|-----|------|-------|---------|-------|-------|--|
| <26   | 2%   | 14   | 4%  | 26   | 0%    |         | 3%    | 40    |  |
| 26-30 | 5%   | 42   | 10% | 65   | 0%    |         | 7%    | 107   |  |
| 31-35 | 11%  | 97   | 13% | 86   | 0%    |         | 11%   | 183   |  |
| 36-40 | 13%  | 120  | 13% | 87   | 12%   | 2       | 13%   | 209   |  |
| 41-45 | 13%  | 121  | 14% | 91   | 6%    | 1       | 13%   | 213   |  |
| 46-50 | 15%  | 139  | 14% | 95   | 6%    | 1       | 15%   | 235   |  |
| 51-55 | 14%  | 124  | 14% | 92   | 35%   | 6       | 14%   | 222   |  |
| 56-60 | 14%  | 124  | 10% | 64   | 35%   | 6       | 12%   | 194   |  |
| 61-66 | 9%   | 84   | 6%  | 38   | 0%    |         | 8%    | 122   |  |
| >66   | 5%   | 43   | 4%  | 28   | 6%    | 1       | 5%    | 72    |  |

Chart 4: Percentage of staff by age and staff category