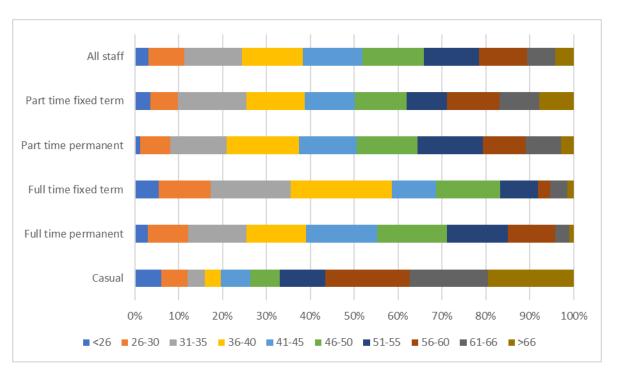

Chart 4: Percentage of staff by age and staff category

# Age/ Staff Category

Table 4: Age of staff in staff category

|       | Acad | emic | Sup | port | Senio | r staff | All S | Staff |  |
|-------|------|------|-----|------|-------|---------|-------|-------|--|
| <26   | 2%   | 14   | 4%  | 26   | 0%    |         | 3%    | 40    |  |
| 26-30 | 5%   | 42   | 10% | 65   | 0%    |         | 7%    | 107   |  |
| 31-35 | 11%  | 97   | 13% | 86   | 0%    |         | 11%   | 183   |  |
| 36-40 | 13%  | 120  | 13% | 87   | 12%   | 2       | 13%   | 209   |  |
| 41-45 | 13%  | 121  | 14% | 91   | 6%    | 1       | 13%   | 213   |  |
| 46-50 | 15%  | 139  | 14% | 95   | 6%    | 1       | 15%   | 235   |  |
| 51-55 | 14%  | 124  | 14% | 92   | 35%   | 6       | 14%   | 222   |  |
| 56-60 | 14%  | 124  | 10% | 64   | 35%   | 6       | 12%   | 194   |  |
| 61-66 | 9%   | 84   | 6%  | 38   | 0%    |         | 8%    | 122   |  |
| >66   | 5%   | 43   | 4%  | 28   | 6%    | 1       | 5%    | 72    |  |