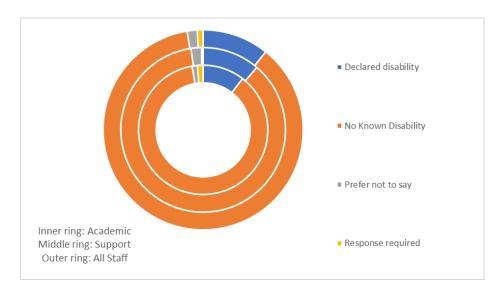

## **Disability/ Staff category**

Table 14: Declared Disability by staff category

|                     | Acad | emic    | Sup | port    | All Staff |         |  |
|---------------------|------|---------|-----|---------|-----------|---------|--|
| Declared disability | 95   | 10.46%  | 76  | 11.31%  | 172       | 10.77%  |  |
| No Known Disability | 788  | 86.78%  | 580 | 86.31%  | 1384      | 86.66%  |  |
| Prefer not to say   | 12   | 1.32%   | 14  | 2.08%   | 26        | 1.63%   |  |
| Response required   | 13   | 1.43%   | 2   | 0.30%   | 15        | 0.94%   |  |
| Grand Total         | 908  | 100.00% | 672 | 100.00% | 1597      | 100.00% |  |

Chart 8: Percentage of all staff by declared disability