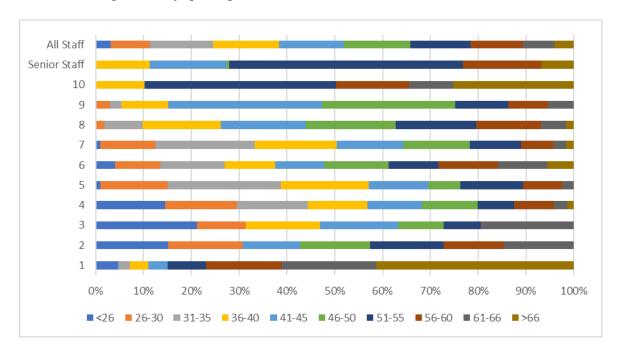

Chart 6: Percentage of staff by age and grade

Table 6c: Age of staff by grade 9-10, Senior Managers and All staff total

|              | 9  | 9       | 1  | 0       | Senio | r Staff | All : | Staff   |  |
|--------------|----|---------|----|---------|-------|---------|-------|---------|--|
| <26          |    | 0.00%   |    | 0.00%   |       | 0.00%   | 40    | 3.15%   |  |
| 26-30        | 1  | 2.97%   |    | 0.00%   |       | 0.00%   | 107   | 8.08%   |  |
| 31-35        | 1  | 2.36%   |    | 0.00%   |       | 0.00%   | 183   | 13.26%  |  |
| 36-40        | 4  | 9.86%   | 1  | 10.23%  | 2     | 11.30%  | 209   | 13.80%  |  |
| 41-45        | 15 | 32.13%  |    | 0.00%   | 2     | 16.12%  | 213   | 13.60%  |  |
| 46-50        | 14 | 27.83%  |    | 0.00%   | 1     | 0.50%   | 235   | 13.96%  |  |
| 51-55        | 7  | 11.10%  | 5  | 40.04%  | 6     | 48.94%  | 222   | 12.59%  |  |
| 56-60        | 5  | 8.39%   | 1  | 15.27%  | 6     | 16.36%  | 194   | 10.99%  |  |
| 61-66        | 3  | 5.36%   | 2  | 9.20%   |       | 0.00%   | 122   | 6.48%   |  |
| >66          |    | 0.00%   | 4  | 25.26%  | 1     | 6.79%   | 72    | 4.11%   |  |
| All<br>Staff | 50 | 100.00% | 13 | 100.00% | 18    | 100.00% | 1597  | 100.00% |  |